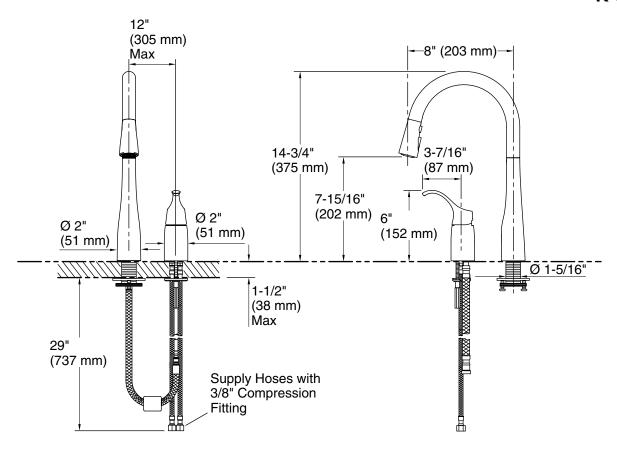

#### **Technical Information**

All product dimensions are nominal.

Faucet:

Flow rate: 1.5 gal/min (5.7 l/min)

Pressure: 60 psi (4.1 bar)

#### Installation

- Two-hole installation.
- Flexible supply lines simplify installation.
- Remote valve configuration allows you to install the handle in an easy-to-access location.